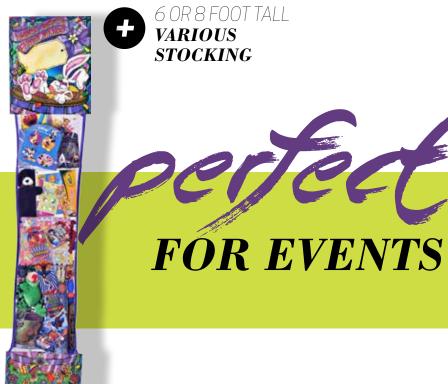

CHECK OUT THESE
OTHER GREAT IDEAS:

5 FEET TALL PIZZA SLICE

**3 FEET TALL BERNIE** *BERNIE* 

DX-1000 8 FT. DELUXE

\* 8 feet tall measured from top of header
to bottom of footer

ALL PRODUCTS OME WITH ENTRY BOX, ICKETS, AND POSTERS