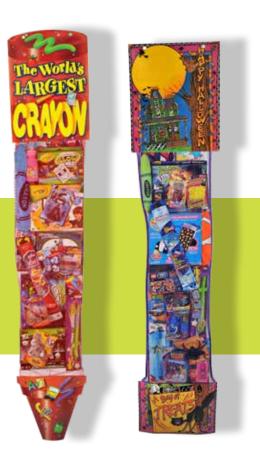

CHECK OUT THESE
OTHER GREAT IDEAS:

5 FEET TALL PIZZA SLICE

**3 FEET TALL BERNIE** *BERNIE* 

DX-1000 8 FT. DELUXE

\* 8 feet tall measured from top of header
to bottom of footer

ALL PRODUCTS OME WITH ENTRY BOX, ICKETS, AND POSTERS