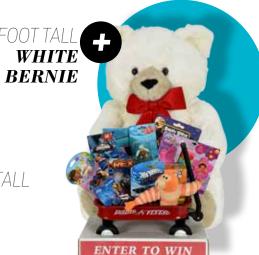

CHECK OUT THESE
OTHER GREAT IDEAS:

5 FEET TALL PIZZA SLICE

**3 FEET TALL BERNIE** *BERNIE* 

DX-1000 8 FT. DELUXE

\* 8 feet tall measured from top of header
to bottom of footer

ALL PRODUCTS OME WITH ENTRY BOX, ICKETS, AND POSTERS