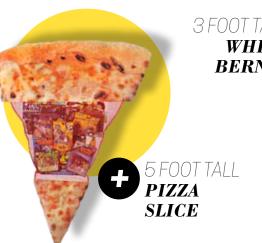

CHECK OUT THESE
OTHER GREAT IDEAS:

5 FEET TALL PIZZA SLICE

**3 FEET TALL BERNIE** *BERNIE* 

DX-1000 8 FT. DELUXE

\* 8 feet tall measured from top of header
to bottom of footer

ALL PRODUCTS OME WITH ENTRY BOX, ICKETS, AND POSTERS