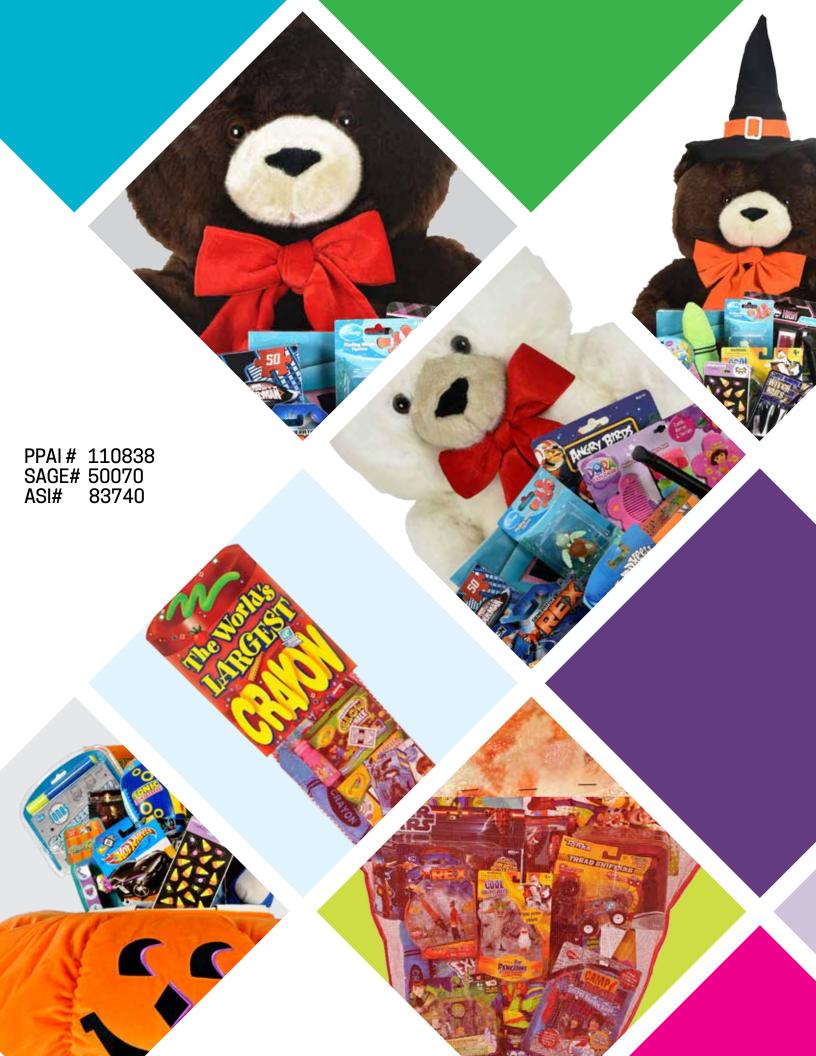

CHECK OUT THESE
OTHER GREAT IDEAS:

5 FEET TALL PIZZA SLICE

**3 FEET TALL BERNIE** *BERNIE* 

DX-1000 8 FT. DELUXE

\* 8 feet tall measured from top of header
to bottom of footer

ALL PRODUCTS OME WITH ENTRY BOX, ICKETS, AND POSTERS